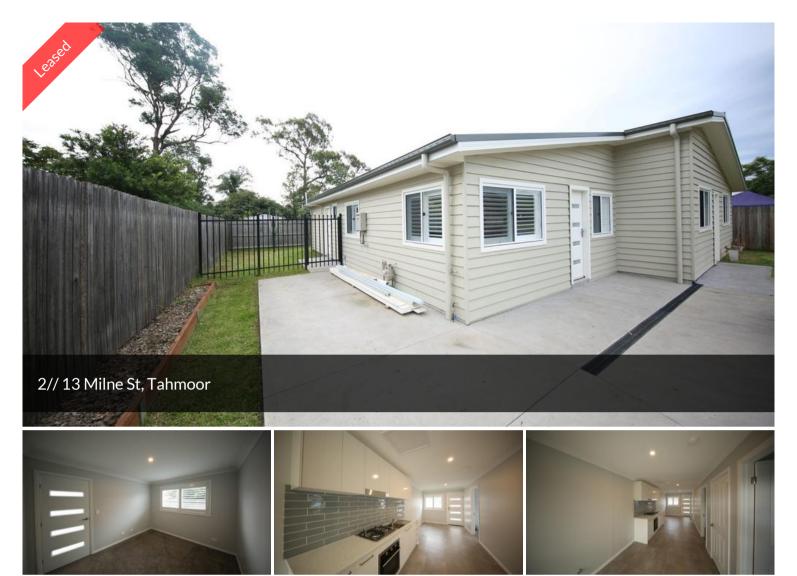

## **BRAND NEW**

Brand New Home. Be the first to experience 2/13b Milne Street. If unable to make an open home, contact the office for a private inspection.

Neutral pleasing decor, open lounge, three bedrooms with luxurious carpet, tiled throughout, plantation shutters.

Bright and light well appointed open plan kitchen with gas cooking overlooking family area. Modern spacious bathroom with high quality fixtures and fittings.

Off street parking space.

Low maintenance fully fenced yard with shed to be installed.