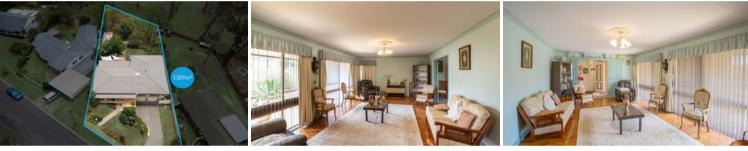

5/6 bedrooms, ideal downstairs teenage retreat/granny flat

Main bedroom with en-suite, built in wardrobes to all bedrooms

Spacious formal living room featuring floorboards throughout

Formal dining plus casual living and dining areas

I are central country kitchen with wooden hench tons

The above information provided has been furnished to us by the vendor/s. We have not verified whether or not that information is accurate and do not have any belief in one way or the other in its accuracy. We do not accept any responsibility to any person for its accuracy and do no more than pass it on. All interested parties should make and rely upon their own inquiries in order to determine whether or not this information is in fact accurate.