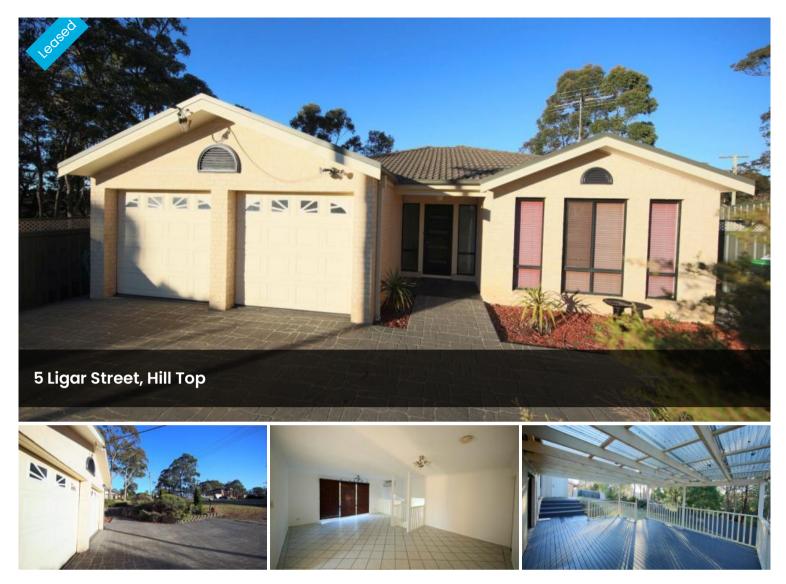

## SUPER SPACIOUS FAMILY HOME & GARDEN

Superb family home, spacious throughout. Modern kitchen with stainless steel appliances including dishwasher. Light filled meals area, formal & informal living areas and separate dining room with covered outside decked entertaining. Master bedroom with walk-in robes and ensuite, 3 further bedrooms and large contemporary family bathroom.

There are two split system air conditions for year round comfort to cover this substantial home. Double garage with internal access.

Large block, 885sqm with fenced rear yard and garden shed.

Pets on application.

🛱 4 📇 2 🚓 2

Price\$525 per weekProperty TypeRentalProperty ID1125