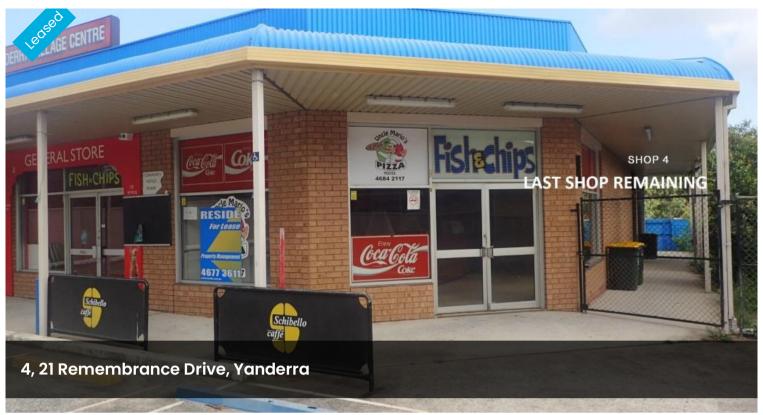

## LAST SHOP REMAINING!

Shop 4 for lease, LAST SHOP REMAININIG

Popular location of Yanderra a modern and well established shop available.

Brick veneer, security bars, double glass doors, concrete floor, ample car parking spaces, wide side access and alfresco dining area. There is also a sink with running water.

70.4m2

Approx 5 minute drive to Highway.

Contact Reside for further information, 4677 3611

NOTE: WE DO NOT ACCEPT ON LINE APPLICATIONS. Disclaimer: Although Reside has made every effort to ensure accuracy Reside and its employees shall not be liable to any person for any loss or damage of any kind whatsoever or howsoever