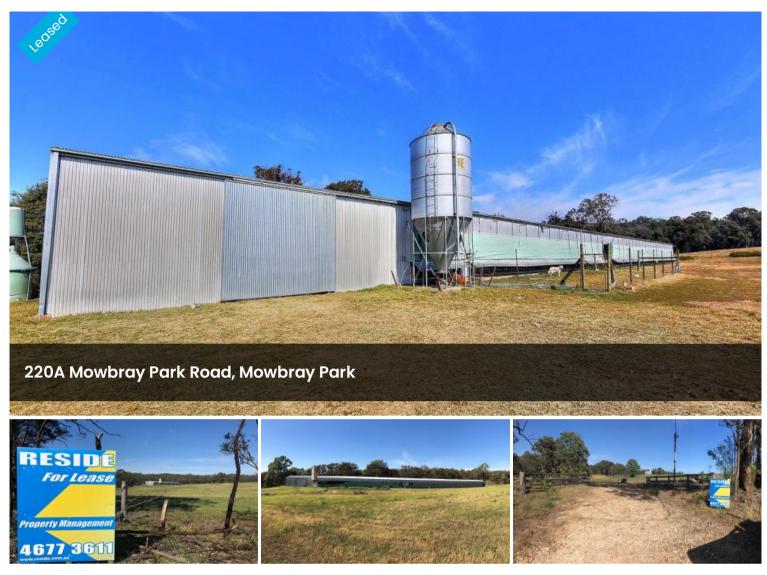

## (APPROX 35) AGRICULTURAL / POULTRY / AGISTMENT / PRIMARY PRODUCTION ACRES

AGRICULTURAL OPPORTUNITIES! - AVAILABLE NOW - This fabulous broad acreage parcel (APPROX 35 ACRES) rural vacant land close to markets, freeway access along with alluvial soils, great pasture, agistment, free range poultry shed offers a multitude of usages. Close to Picton, Camden & Sydney. Massive road frontage with power, shedding, consolidated access point & driveway. Huge dam for water & irrigation. Many options as well as long term lease arrangements. Huge shedding even for storage, stabling or reconfiguration. LETS TALK PROSPECTS. Town water potentially available subject to further negotiation.

NO EXISTING HOUSE AVAILABLE - ONSITE TEMPORARY DWELLING PLACEMENT A POSSIBILITY for mangers purposes. RURAL BUSINESS OPPORTUNITY - LONG COMMERCIAL LEASE AVAILABLE - Agricultural zoning - / vegie production. Fertile soils, excellent pastures & massive dam for irrigation.

LEASE - 5 x 5, 3 x 3 x 3 terms available for longer term stability & business opportunity. Contact David Goulding 0416 042 086 /